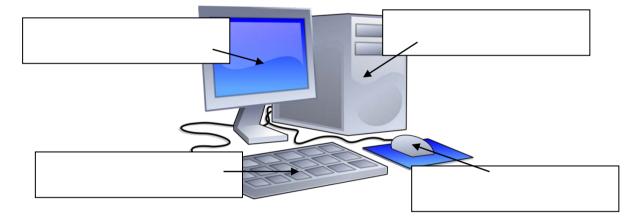

## **DIGITAL CITIZEN QUIZ**

Complete the following computery quiz to test your Digital Citizenship!

# 1. Give examples of the following type of program - first one given to you as a clue

Word Processor

Microsoft Word

| Spreadsheet     |  |
|-----------------|--|
| Graphics/Design |  |
| Game            |  |

#### 2. Name the parts of the computer



#### 3. Name three search engines

4. Name three online resources (other than search engines) that can help you research something





### 5. Name three social media services

#### 6. What do these abbreviations mean, and briefly what are they used for?

| HTML |     |
|------|-----|
| н    | For |
|      |     |
| т    |     |
|      |     |
| М    |     |
|      |     |
| L    |     |
|      |     |

| CAD |     |
|-----|-----|
| С   | For |
|     |     |
| Α   |     |
|     |     |
| D   |     |
|     |     |

| DAW |     |
|-----|-----|
| D   | For |
|     |     |
| Α   |     |
|     |     |
| W   |     |
|     |     |