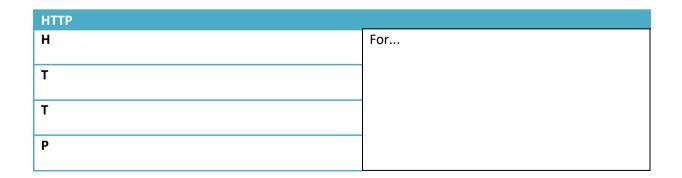

#### 6. What do these abbreviations mean, and briefly what are they used for?

| HTML |     |
|------|-----|
| н    | For |
|      |     |
| т    |     |
|      |     |
| М    |     |
|      |     |
| L    |     |
|      |     |